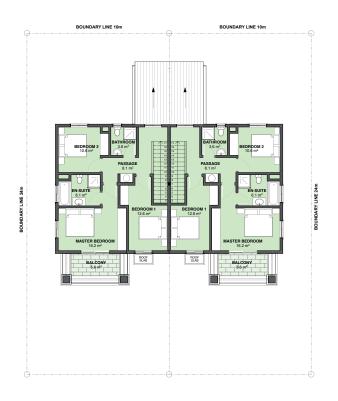

# **UPPER FLOOR PLAN**

### TYPE B

UNIT 1, 2, 11, 12, 13, 14, 20, 21, 22, 23, 24, 25, 26, 27, 38, 39, 45, 46, 47, 48

A

3 Bedrooms

3 Bathrooms

Staff quarters

2 Parking bays

A

Plastered and painted walls, tiled floors, aluminium windows and doors, Mahogany entrance door, built-in cupboards and wardrobes, spacious lounge and dining area, high-quality kitchen and bathrooms, spacious balcony

## **AREA**

Ground floor

interior area: 67m²

Ground floor

covered exterior area: 17m<sup>2</sup>

First floor interior area: 67m²

First floor covered

exterior area: 6m²

Staff quarters,

Utility inclusive 15m<sup>2</sup>

TOTAL 172m<sup>2</sup>