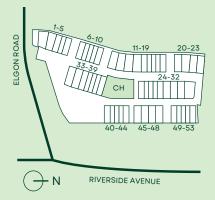

# **LOWER FLOOR PLAN**

# VERBANA

TERRACE

### TYPE B

UNIT 1, 2, 11, 12, 13, 14, 20, 21, 22, 23, 24, 25, 26, 27, 38, 39, 45, 46, 47, 48

A

3 Bedrooms



3 Bathrooms



Staff quarters



2 Parking bays

A

Plastered and painted walls, tiled floors, aluminium windows and doors, Mahogany entrance door, built-in cupboards and wardrobes, spacious lounge and dining area, high-quality kitchen and bathrooms, spacious balcony

## **AREA**

Ground floor

interior area: 67m²

Ground floor

covered exterior area: 17m<sup>2</sup>

First floor interior area: 67m²

First floor covered

exterior area: 6m²

Staff quarters,

Utility inclusive 15m<sup>2</sup>

TOTAL 172m<sup>2</sup>

# **Location Map**







# **UPPER FLOOR PLAN**