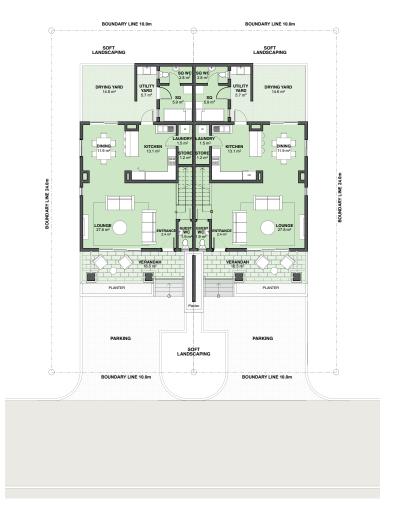

# **LOWER FLOOR PLAN**

### TYPE B

UNIT 1, 2, 11, 12, 13, 14, 20, 21, 22, 23, 24, 25, 26, 27, 38, 39, 45, 46, 47, 48

A

3 Bedrooms

3 Bathrooms

Staff quarters

2 Parking bays

A

Plastered and painted walls, tiled floors, aluminium windows and doors, Mahogany entrance door, built-in cupboards and wardrobes, spacious lounge and dining area, high-quality kitchen and bathrooms, spacious balcony

## **AREA**

Ground floor

interior area: 67m²

Ground floor

covered exterior area: 17m<sup>2</sup>

First floor interior area: 67m²

First floor covered

exterior area: 6m²

Staff quarters,

Utility inclusive 15m<sup>2</sup>

TOTAL 172m<sup>2</sup>