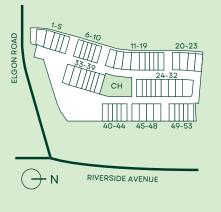

br>aluminium windows<br>and doors, Mahogany<br>entrance door,<br>built-in cupboards<br>and wardrobes, |

spacious lounge and dining area, high-quality kitchen and bathrooms, spacious balcony

#### AREA

| TOTAL               | 152-154m <sup>2</sup> |
|---------------------|-----------------------|
| exterior area:      | 6m <sup>2</sup>       |
| First floor covered |                       |
| interior area:      | 67m <sup>2</sup>      |
| First floor         |                       |
| area:               | 12-14m <sup>2</sup>   |
| covered exterior    |                       |
| Ground floor        |                       |
| interior area:      | 67m <sup>2</sup>      |
| Ground floor        |                       |
|                     |                       |

# **Location Map**



SOLQNA

WWW.SOLANALIFESTYLE.COM



## **UPPER FLOOR PLAN**