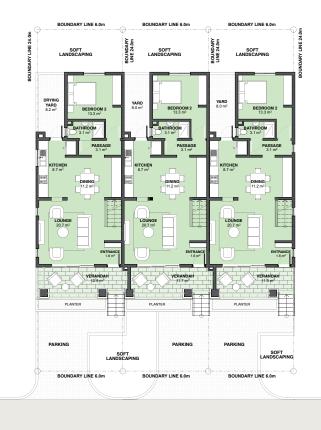

### TYPE A

UNIT 3, 4, 5, 6, 7, 8, 9, 10, 15, 16, 17, 18, 19, 28, 29, 30, 31, 32, 33, 34, 35, 36, 37, 40, 41, 42, 43, 44, 49, 50, 51, 52, 53

|      | 3 Bedrooms                                                                                                                                          |
|------|-----------------------------------------------------------------------------------------------------------------------------------------------------|
| •••• | 3 Bathrooms                                                                                                                                         |
|      | 1 Parking bay                                                                                                                                       |
| •    | Plastered and painted<br>walls, tiled floors,<br>aluminium windows<br>and doors, Mahogany<br>entrance door,<br>built-in cupboards<br>and wardrobes, |

spacious lounge and dining area, high-quality kitchen and bathrooms, spacious balcony

#### AREA

| TOTAL               | 152-154m <sup>2</sup> |
|---------------------|-----------------------|
| exterior area:      | 6m <sup>2</sup>       |
| First floor covered |                       |
| interior area:      | 67m <sup>2</sup>      |
| First floor         |                       |
| area:               | 12-14m <sup>2</sup>   |
| covered exterior    |                       |
| Ground floor        |                       |
| interior area:      | 67m <sup>2</sup>      |
| Ground floor        |                       |
|                     |                       |