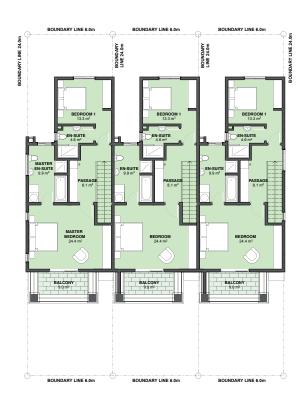

## **UPPER FLOOR PLAN**

### TYPE A

UNIT 3, 4, 5, 6, 7, 8, 9, 10, 15, 16, 17, 18, 19, 28, 29, 30, 31, 32, 33, 34, 35, 36, 37, 40, 41, 42, 43, 44, 49, 50, 51, 52, 53

|      | 3 Bedrooms                                                                                                                                          |
|------|-----------------------------------------------------------------------------------------------------------------------------------------------------|
| •••• | 3 Bathrooms                                                                                                                                         |
|      | 1 Parking bay                                                                                                                                       |
| •    | Plastered and painted<br>walls, tiled floors,<br>aluminium windows<br>and doors, Mahogany<br>entrance door,<br>built-in cupboards<br>and wardrobes, |

spacious lounge and dining area, high-quality kitchen and bathrooms, spacious balcony

#### AREA

| TOTAL               | 152-154m <sup>2</sup> |
|---------------------|-----------------------|
| exterior area:      | 6m <sup>2</sup>       |
| First floor covered |                       |
| interior area:      | 67m <sup>2</sup>      |
| First floor         |                       |
| area:               | 12-14m <sup>2</sup>   |
| covered exterior    |                       |
| Ground floor        |                       |
| interior area:      | 67m <sup>2</sup>      |
| Ground floor        |                       |
|                     |                       |