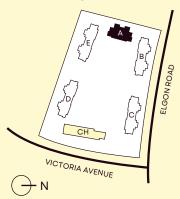

TYPE L BLOCK A

UNIT 601, 602
PENTHOUSE LOWER FLOOR

| =        | 3 Bedrooms     |
|----------|----------------|
| <u> </u> | 3 Bathrooms    |
| ٨        | Staff quarters |
|          | 2 Parking bays |

Plastered and painted walls, tiled floors, aluminium windows and doors, Mahogany entrance door, built-in cupboards and wardrobes, spacious lounge and dining area, high-quality kitchen and bathrooms, spacious balconies and drying yards

#### AREA

| TOTAL                                | 238-246m <sup>2</sup> |
|--------------------------------------|-----------------------|
| Staff quarters:                      | 11m²                  |
| Exterior area,<br>Utility inclusive: | 57m²                  |
| Interior area:                       | 170-178m²             |

### **Location Map**





### PENTHOUSE LOWER FLOOR PLAN



# BLOCK A PENTHOUSE LOWER LEVEL FLOOR PLAN



## SAVANA

HEIGHTS

TYPE L **BLOCK A** 

UNIT 601, 602 PENTHOUSE UPPER FLOOR

3 Bedrooms

3 Bathrooms

Staff quarters

2 Parking bays

Plastered and painted walls, tiled floors, aluminium windows and doors, Mahogany entrance door, built-in cupboards and wardrobes, spacious lounge and dining area, high-quality

kitchen and bathrooms, spacious balconies and drying yards

#### AREA

| TOTAL                                | 238-246m <sup>2</sup> |
|--------------------------------------|-----------------------|
| Staff quarters:                      | 11m²                  |
| Exterior area,<br>Utility inclusive: | 57m²                  |
| Interior area:                       | 170-178m²             |

### **L