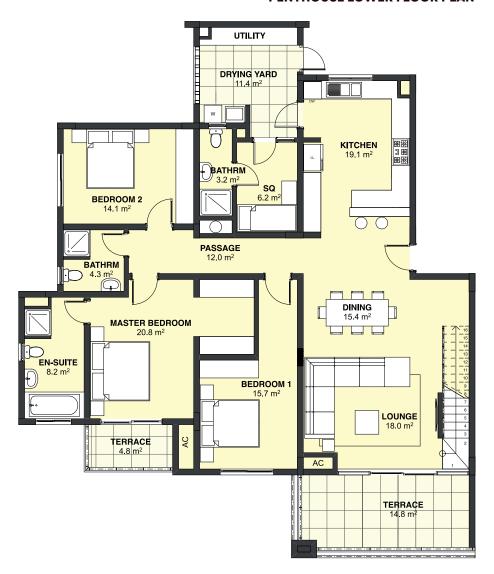

OUSE LOWER FLOOR

| =        | 3 Bedrooms     |
|----------|----------------|
| <u> </u> | 3 Bathrooms    |
| ٨        | Staff quarters |
|          | 2 Parking bays |

Plastered and painted walls, tiled floors, aluminium windows and doors, Mahogany entrance door, built-in cupboards and wardrobes, spacious lounge and dining area, high-quality kitchen and bathrooms, spacious balconies and drying yards

#### AREA

| TOTAL                                | 238-246m <sup>2</sup> |
|--------------------------------------|-----------------------|
| Staff quarters:                      | 11m²                  |
| Exterior area,<br>Utility inclusive: | 57m²                  |
| Interior area:                       | 170-178m²             |

### **Location Map**





### PENTHOUSE LOWER FLOOR PLAN



# BLOCK A PENTHOUSE LOWER LEVEL FLOOR PLAN



## SAVANA

HEIGHTS

TYPE L **BLOCK A** 

UNIT 601, 602 PENTHOUSE UPPER FLOOR

3 Bedrooms

3 Bathrooms

Staff quarters

2 Parking bays

Plastered and painted walls, tiled floors, aluminium windows and doors, Mahogany entrance door, built-in cupboards and wardrobes, spacious lounge and dining area, high-quality

kitchen and bathrooms, spacious balconies and drying yards

#### AREA

| TOTAL                                | 238-246m <sup>2</sup> |
|--------------------------------------|-----------------------|
| Staff quarters:                      | 11m²                  |
| Exterior area,<br>Utility inclusive: | 57m²                  |
| Interior area:                       | 170-178m²             |

### **Location Map**





### PENTHOUSE UPP