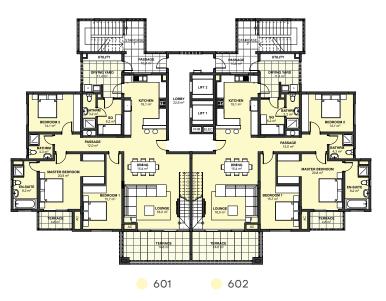

### TYPE L BLOCK A

UNIT 601, 602
PENTHOUSE LOWER FLOOR

| =        | 3 Bedrooms     |
|----------|----------------|
| <u> </u> | 3 Bathrooms    |
| ٨        | Staff quarters |
|          | 2 Parking bays |

## SAVANA

HEIGHTS

TYPE L **BLOCK A** 

UNIT 601, 602 PENTHOUSE UPPER FLOOR

3 Bedrooms

3 Bathrooms

Staff quarters

2 Parking bays