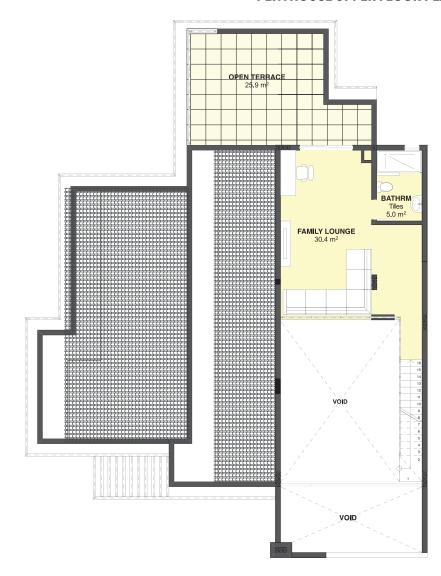

THOUSE LOWER LEVEL FLOOR PLAN



## SAVANA

HEIGHTS

TYPE L **BLOCK A** 

UNIT 601, 602 PENTHOUSE UPPER FLOOR

3 Bedrooms

3 Bathrooms

Staff quarters

2 Parking bays

Plastered and painted walls, tiled floors, aluminium windows and doors, Mahogany entrance door, built-in cupboards and wardrobes, spacious lounge and dining area, high-quality

kitchen and bathrooms, spacious balconies and drying yards

#### AREA

| TOTAL                                | 238-246m <sup>2</sup> |
|--------------------------------------|-----------------------|
| Staff quarters:                      | 11m²                  |
| Exterior area,<br>Utility inclusive: | 57m²                  |
| Interior area:                       | 170-178m²             |

### **Location Map**





### PENTHOUSE UPPER FLOOR PLAN



### **BLOCK A** PENTHOUSE UPPER LEVEL FLOOR PLAN