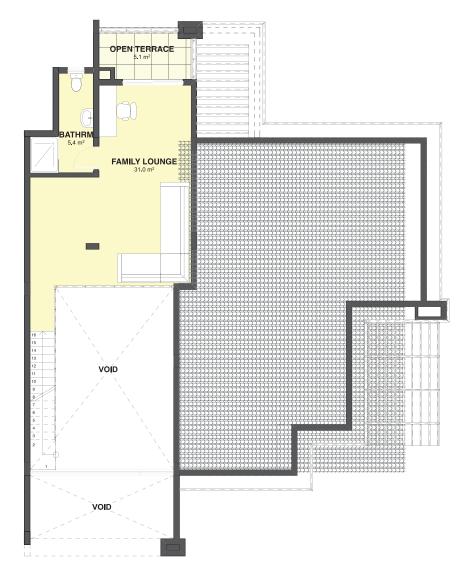

### ТҮРЕ Н

BLOCK C UNIT 304 PENTHOUSE UPPER FLOOR

### BLOCK D

UNIT 304 PENTHOUSE UPPER FLOOR

|         | 2 Bedrooms                                                                                                                                                                                                                        |
|---------|-----------------------------------------------------------------------------------------------------------------------------------------------------------------------------------------------------------------------------------|
| <u></u> | 4 Bathrooms                                                                                                                                                                                                                       |
| Å       | Staff quarters                                                                                                                                                                                                                    |
|         | 2 Parking bays                                                                                                                                                                                                                    |
| ♠       | Plastered and<br>painted walls,<br>tiled floors, aluminium<br>windows and doors,<br>Mahogany entrance door,<br>built-in cupboards<br>and wardrobes,<br>spacious lounge and<br>dining area, high-quality<br>kitchen and bathrooms, |
|         | Riterien and Datifioonis,                                                                                                                                                                                                         |

### PENTHOUSE UPPER FLOOR PLAN

## BLOCK C & D PENTHOUSE UPPER LEVEL FLOOR PLAN

THE UNIT AREA IS INDICATIVE AND FOR MARKETING PURPOSES ONLY.