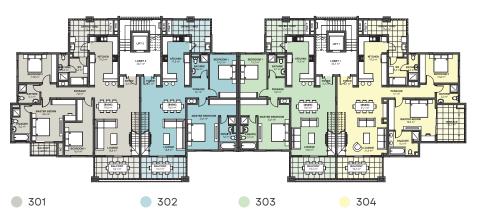

### PENTHOUSE UPPER FLOOR PLAN

## BLOCK C & D PENTHOUSE UPPER LEVEL FLOOR PLAN

THE UNIT AREA IS INDICATIVE AND FOR MARKETING PURPOSES ONLY.