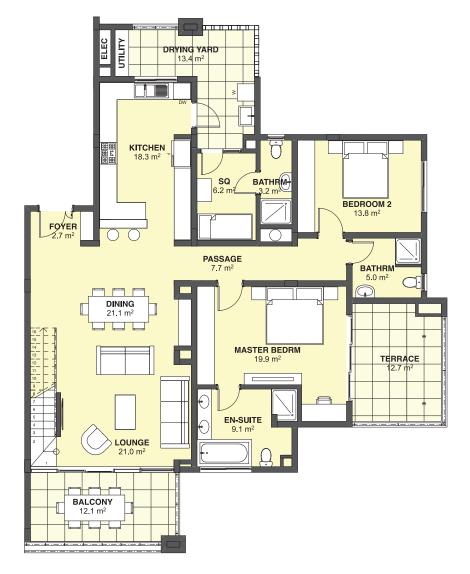

### PENTHOUSE LOWER FLOOR PLAN

## BLOCK C & D PENTHOUSE LOWER LEVEL FLOOR PLAN

THE UNIT AREA IS INDICATIVE AND FOR MARKETING PURPOSES ONLY.