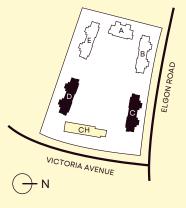

|
| ♠  | Plastered and<br>painted walls,<br>tiled floors, aluminium<br>windows and doors,<br>Mahogany entrance door, |
|    |                                                                                                             |

built-in cupboards and wardrobes, spacious lounge and dining area, high-quality kitchen and bathrooms, spacious balconies and drying yards

### AREA

| TOTAL              | <b>218m</b> <sup>2</sup> |
|--------------------|--------------------------|
| Staff quarters:    | 10m <sup>2</sup>         |
| Utility inclusive: | 44m <sup>2</sup>         |
| Exterior area,     |                          |
| Interior area:     | 164m <sup>2</sup>        |
|                    |                          |

### **Location Map**



SOLQNA

WWW.SOLANALIFESTYLE.COM

### PENTHOUSE LOWER FLOOR PLAN



## BLOCK C & D PENTHOUSE LOWER LEVEL FLOOR PLAN



THE UNIT AREA IS INDICATIVE AND FOR MARKETING PURPOSES ONLY.

# SAVANA HEIGHTS

### ТҮРЕ Н

BLOCK C UNIT 304 PENTHOUSE UPPER FLOOR

### BLOCK D

UNIT 304 PENTHOUSE UPPER FLOOR

|         | 2 Bedrooms                                                                                                                                                                                                                        |
|---------|-----------------------------------------------------------------------------------------------------------------------------------------------------------------------------------------------------------------------------------|
| <u></u> | 4 Bathrooms