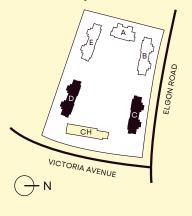

ny entrance door,<br>built-in cupboards<br>and wardrobes,<br>spacious lounge and<br>dining area, high-quality<br>kitchen and bathrooms, |
|         | Riterien and Datifioonis,                                                                                                                                                                                                         |

#### AREA

| TOTAL              | <b>218m</b> <sup>2</sup> |
|--------------------|--------------------------|
| Staff quarters:    | 10m <sup>2</sup>         |
| Utility inclusive: | 44m <sup>2</sup>         |
| Exterior area,     |                          |
| Interior area:     | 164m <sup>2</sup>        |
|                    |                          |

spacious balconies and drying yards

### **Location Map**



SOLQNA

WWW.SOLANALIFESTYLE.COM

### PENTHOUSE UPPER FLOOR PLAN



## BLOCK C & D PENTHOUSE UPPER LEVEL FLOOR PLAN



THE UNIT AREA IS INDICATIVE AND FOR MARKETING PURPOSES ONLY.