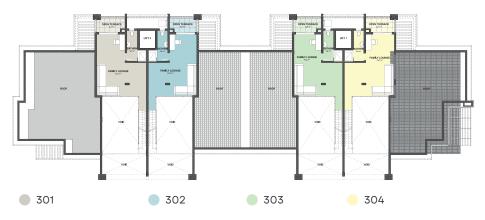

#### ТҮРЕ Н

BLOCK C

UNIT 304 PENTHOUSE LOWER FLOOR

## BLOCK D

UNIT 304 PENTHOUSE LOWER FLOOR

|    | 2 Bedrooms                                                                                                  |
|----|-------------------------------------------------------------------------------------------------------------|
|    | 4 Bathrooms                                                                                                 |
| ė. | Staff quarters                                                                                              |
|    | 2 Parking bays                                                                                              |
| ♠  | Plastered and<br>painted walls,<br>tiled floors, aluminium<br>windows and doors,<br>Mahogany entrance door, |
|    |                                                                                                             |

## BLOCK C & D PENTHOUSE LOWER LEVEL FLOOR PLAN

THE UNIT AREA IS INDICATIVE AND FOR MARKETING PURPOSES ONLY.