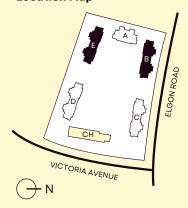

or area,     |       |
| Interior area:     | 164m² |
|                    |       |

### **Location Map**





#### PENTHOUSE LOWER FLOOR PLAN



# BLOCK B & E PENTHOUSE LOWER LEVEL FLOOR PLAN





HEIGHTS

# TYPE H

UNIT 404
PENTHOUSE UPPER FLOOR

#### **BLOCK E**

**UNIT 404** 

PENTHOUSE UPPER FLOOR





Plastered and painted walls, tiled floors, aluminium windows and doors, Mahogany entrance door, built-in cupboards and wardrobes, spacious lounge and dining area, high-quality kitchen and bathrooms, spacious balconies and drying yards

### **AREA**

| TOTAL              | 218m² |
|--------------------|-------|
| Staff quarters:    | 10m²  |
| Utility inclusive: | 44m²  |
| Exterior area,     |       |
| Interior area:     | 164m² |
|                    |       |

### **Location Map**





### PENTHOUSE UPPER FLOOR PLAN



# BLOCK B & E PENTHOUSE UPPER LEVEL FLOOR PLAN