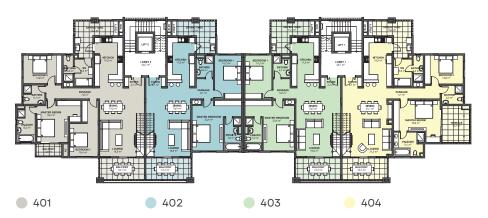

# BLOCK B & E PENTHOUSE LOWER LEVEL FLOOR PLAN

HEIGHTS

# BLOCK B & E PENTHOUSE UPPER LEVEL FLOOR PLAN