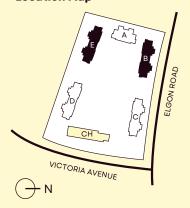

# SAVANA

HEIGHTS

## TYPE H BLOCK B

UNIT 404
PENTHOUSE LOWER FLOOR

#### **BLOCK E**

UNIT 404

PENTHOUSE LOWER FLOOR





Plastered and painted walls, tiled floors, aluminium windows and doors, Mahogany entrance door, built-in cupboards and wardrobes, spacious lounge and dining area, high-quality kitchen and bathrooms, spacious balconies and drying yards

### AREA

| TOTAL              | 218m² |
|--------------------|-------|
| Staff quarters:    | 10m²  |
| Utility inclusive: | 44m²  |
| Exterior area,     |       |
| Interior area:     | 164m² |
|                    |       |

### **Location Map**





#### PENTHOUSE LOWER FLOOR PLAN



# BLOCK B & E PENTHOUSE LOWER LEVEL FLOOR PLAN





HEIGHTS

# TYPE H

UNIT 404
PENTHOUSE UPPER FLOOR

#### **BLOCK E**

**UNIT 404** 

PENTHOUSE UPPER FLOOR





Plastered and painted walls, tiled floors, aluminium windows and doors, Mahogany entrance door, built-in cupboards and wardrobes, spacious lounge and dining area, high-quality kitchen and bathrooms, spacious balconies and drying yards

### **AREA**

| TOTAL              | 218m² |
|--------------------|-------|
| Staff quarters:    | 10m²  |
| Utility inclusive: | 44m²  |
| Exterior area,     |       |
| Interior area:     | 164m² |
|                    |       |

### **Location Map**





### PENTHOUSE UPPER FLOOR PLAN



# BLOCK B & E PENTHOUSE UPPER LEVEL FLOOR PLAN