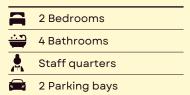

#### **BLOCK E**

UNIT 404

PENTHOUSE LOWER FLOOR

Plastered and painted walls, tiled floors, aluminium windows and doors, Mahogany entrance door, built-in cupboards and wardrobes, spacious lounge and dining area, high-quality kitchen and bathrooms, spacious balconies and drying yards

### AREA

| TOTAL              | 218m² |
|--------------------|-------|
| Staff quarters:    | 10m²  |
| Utility inclusive: | 44m²  |
| Exterior area,     |       |
| Interior area:     | 164m² |
|                    |       |

#### **BLOCK E**

**UNIT 404** 

PENTHOUSE UPPER FLOOR

Plastered and painted walls, tiled floors, aluminium windows and doors, Mahogany entrance door, built-in cupboards and wardrobes, spacious lounge and dining area, high-quality kitchen and bathrooms, spacious balconies and drying yards

### **AREA**

| TOTAL              | 218m² |
|--------------------|-------|
| Staff quarters:    | 10m²  |
| Utility inclusive: | 44m²  |
| Exterior area,     |       |
| Interior area:     | 164m² |
|                    |       |