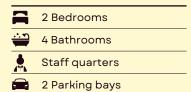

### AREA

| TOTAL              | 218m² |
|--------------------|-------|
| Staff quarters:    | 10m²  |
| Utility inclusive: | 44m²  |
| Exterior area,     |       |
| Interior area:     | 164m² |
|                    |       |

### **AREA**

| TOTAL              | 218m² |
|--------------------|-------|
| Staff quarters:    | 10m²  |
| Utility inclusive: | 44m²  |
| Exterior area,     |       |
| Interior area:     | 164m² |
|                    |       |