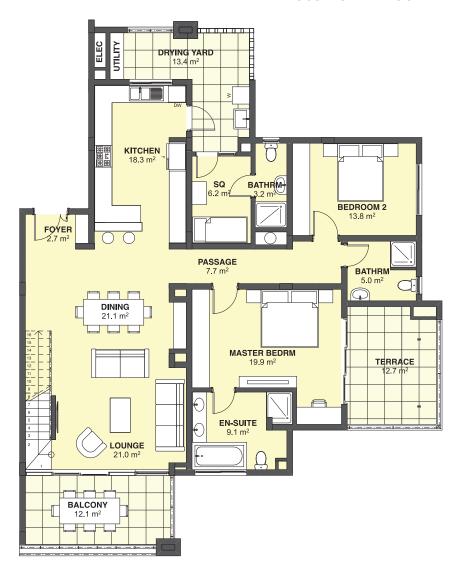

# SAVANA

HEIGHTS

## TYPE H BLOCK B

UNIT 404
PENTHOUSE LOWER FLOOR

#### **BLOCK E**

UNIT 404

PENTHOUSE LOWER FLOOR





Plastered and painted walls, tiled floors, aluminium windows and doors, Mahogany entrance door, built-in cupboards and wardrobes, spacious lounge and dining area, high-quality kitchen and bathrooms, spacious balconies and drying yards

### AREA

| TOTAL              | 218m² |
|--------------------|-------|
| Staff quarters:    | 10m²  |
| Utility inclusive: | 44m²  |
| Exterior area,     |       |
| Interior area:     | 164m² |
|                    |       |

### **Location Map**





#### PENTHOUSE LOWER FLOOR PLAN



# BLOCK B & E PENTHOUSE LOWER LEVEL FLOOR PLAN





HEIGHTS

# TYPE H

UNIT 404
PENTHOUSE UPPER FLOOR

#### **BLOCK E**

**UNIT 404** 

PENTHOUSE UPPER FLOOR





Plastered and painted walls, tiled floors, aluminium windows and doors, Mahogany entrance door, built-in cupboards and wardrobes, spacious lounge and dining area, high-quality kitchen and bathrooms, spacious balconies and drying yards

### **AREA**

| TOTAL              | 218m² |
|--------------------|-------|
| Staff quarters:    | 10m²  |
| Utility inclusive: | 44m²  |
| Exterior area,     |       |
| Interior area:     | 164m² |
|                    |       |

### **Location Map**





### PENTHOUSE UPPER FLOOR PLAN



# BLOCK B & E PENTHOUSE UPPER LEVEL FLOOR PLAN