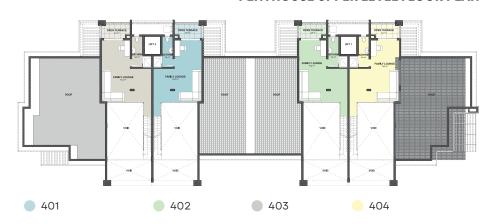

### **Location Map**





#### PENTHOUSE LOWER FLOOR PLAN



# BLOCK B & E PENTHOUSE LOWER LEVEL FLOOR PLAN





HEIGHTS

# TYPE H

UNIT 404
PENTHOUSE UPPER FLOOR

#### **BLOCK E**

**UNIT 404** 

PENTHOUSE UPPER FLOOR





Plastered and painted walls, tiled floors, aluminium windows and doors, Mahogany entrance door, built-in cupboards and wardrobes, spacious lounge and dining area, high-quality kitchen and bathrooms, spacious balconies and drying yards

### **AREA**

| TOTAL              | 218m² |
|--------------------|-------|
| Staff quarters:    | 10m²  |
| Utility inclusive: | 44m²  |
| Exterior area,     |       |
| Interior area:     | 164m² |
|                    |       |

### **Location Map**





### PENTHOUSE UPPER FLOOR PLAN



# BLOCK B & E PENTHOUSE UPPER LEVEL FLOOR PLAN