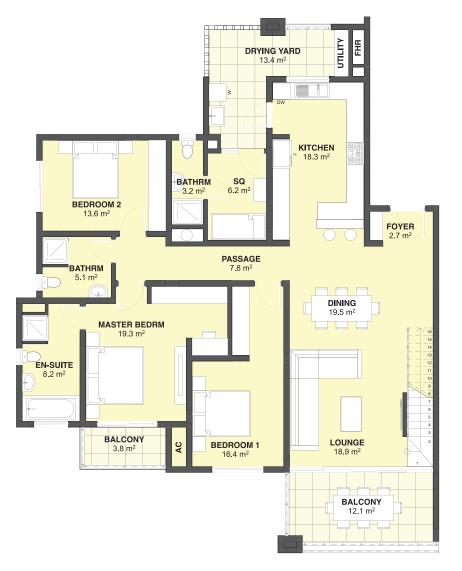

#### PENTHOUSE LOWER FLOOR PLAN

### BLOCK C & D PENTHOUSE LOWER LEVEL FLOOR PLAN