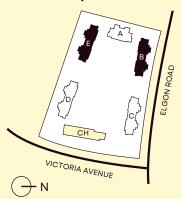

HEIGHTS

## TYPE E BLOCK B

UNIT 401
PENTHOUSE LOWER FLOOR

#### **BLOCK E**

UNIT 401
PENTHOUSE LOWER FLOOR

|          | 3 Bedrooms     |
|----------|----------------|
| <b>₩</b> | 4 Bathrooms    |
| ٨        | Staff quarters |
|          | 3 Parking bays |



Plastered and painted walls, tiled floors, aluminium windows and doors, Mahogany entrance door, built-in cupboards and wardrobes, spacious lounge and dining area, high-quality kitchen and bathrooms, spacious balconies and drying yards

## AREA

| TOTAL              | 218m² |
|--------------------|-------|
| Staff quarters:    | 10m²  |
| Utility inclusive: | 33m²  |
| Exterior area,     |       |
| Interior area:     | 175m² |
|                    |       |

#### **Location Map**





#### **PENTHOUSE LOWER FLOOR PLAN**



# BLOCK B & E PENTHOUSE LOWER LEVEL FLOOR PLAN



# SAVANA

HEIGHTS

## TYPE E BLOCK B

UNIT 401
PENTHOUSE UPPER FLOOR

#### **BLOCK E**

UNIT 401
PENTHOUSE UPPER FLOOR

|         | 3 Bedrooms     |
|---------|----------------|
| <u></u> | 4 Bathrooms    |
| ė       | Staff quarters |
|         | 3 Parking bays |

Plastered and painted walls, tiled floors, aluminium windows and doors, Mahogany entrance door, built-in cupboards and wardrobes, spacious lounge and dining area, high-quality kitchen and bathrooms, spacious balconies and drying yards

## AREA

| TOTAL              | 218m² |
|--------------------|-------|
| Staff quarters:    | 10m²  |
| Utility inclusive: | 33m²  |
| Exterior area,     |       |
| Interior area:     | 175m² |
|