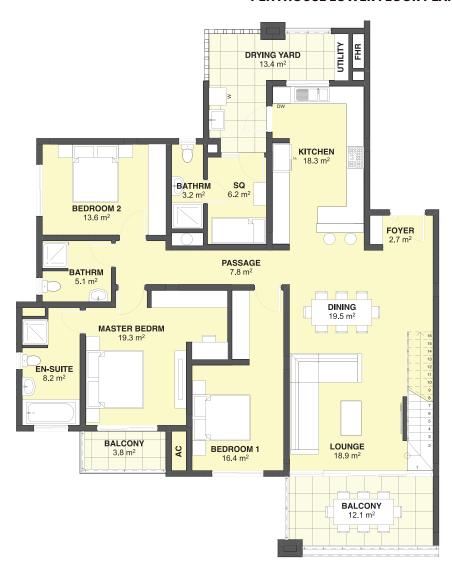

#### **PENTHOUSE LOWER FLOOR PLAN**

# BLOCK B & E PENTHOUSE LOWER LEVEL FLOOR PLAN

#### **BLOCK E**

UNIT 401
PENTHOUSE LOWER FLOOR

|          | 3 Bedrooms     |
|----------|----------------|
| <b>₩</b> | 4 Bathrooms    |
| ٨        | Staff quarters |
|          | 3 Parking bays |

Plastered and painted walls, tiled floors, aluminium windows and doors, Mahogany entrance door, built-in cupboards and wardrobes, spacious lounge and dining area, high-quality kitchen and bathrooms, spacious balconies and drying yards

## AREA

| TOTAL              | 218m² |
|--------------------|-------|
| Staff quarters:    | 10m²  |
| Utility inclusive: | 33m²  |
| Exterior area,     |       |
| Interior area:     | 175m² |
|                    |       |