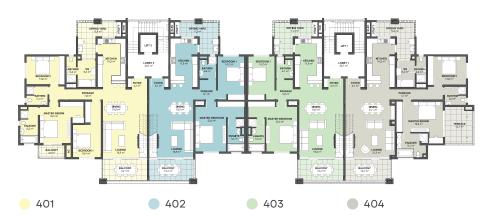

## TYPE E BLOCK B

UNIT 401
PENTHOUSE LOWER FLOOR

## TYPE E BLOCK B

UNIT 401
PENTHOUSE UPPER FLOOR