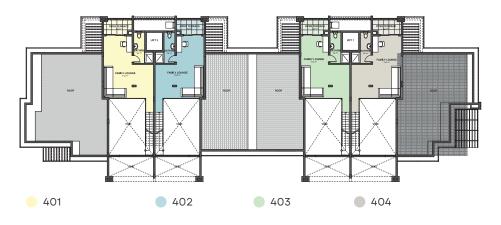

UNIT 401
PENTHOUSE UPPER FLOOR

#### **BLOCK E**

UNIT 401
PENTHOUSE UPPER FLOOR

|         | 3 Bedrooms     |
|---------|----------------|
| <u></u> | 4 Bathrooms    |
| ė       | Staff quarters |
|         | 3 Parking bays |

Plastered and painted walls, tiled floors, aluminium windows and doors, Mahogany entrance door, built-in cupboards and wardrobes, spacious lounge and dining area, high-quality kitchen and bathrooms, spacious balconies and drying yards

## AREA

| TOTAL              | 218m² |
|--------------------|-------|
| Staff quarters:    | 10m²  |
| Utility inclusive: | 33m²  |
| Exterior area,     |       |
| Interior area:     | 175m² |
|                    |       |

#### **Location Map**





### PENTHOUSE UPPER FLOOR PLAN



# BLOCK B & E PENTHOUSE UPPER LEVEL FLOOR PLAN