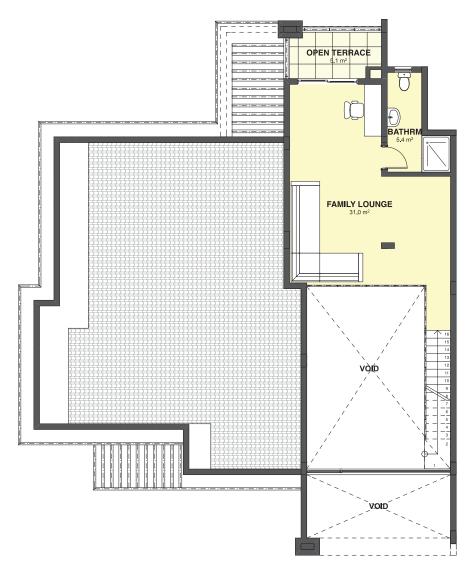

### PENTHOUSE UPPER FLOOR PLAN

# BLOCK B & E PENTHOUSE UPPER LEVEL FLOOR PLAN

#### **BLOCK E**

UNIT 401
PENTHOUSE UPPER FLOOR

|         | 3 Bedrooms     |
|---------|----------------|
| <u></u> | 4 Bathrooms    |
| ė       | Staff quarters |
|         | 3 Parking bays |

Plastered and painted walls, tiled floors, aluminium windows and doors, Mahogany entrance door, built-in cupboards and wardrobes, spacious lounge and dining area, high-quality kitchen and bathrooms, spacious balconies and drying yards

## AREA

| TOTAL              | 218m² |
|--------------------|-------|
| Staff quarters:    | 10m²  |
| Utility inclusive: | 33m²  |
| Exterior area,     |       |
| Interior area:     | 175m² |
|                    |       |