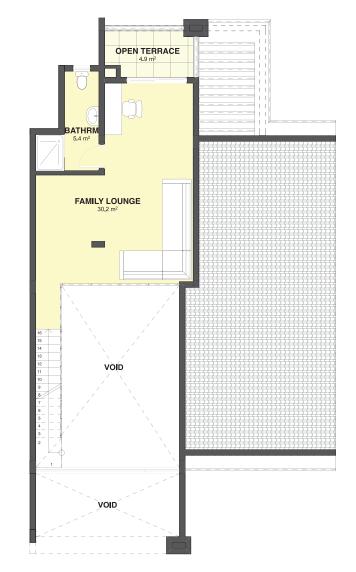

### TYPE D

BLOCK C

UNIT 302, 303 PENTHOUSE UPPER FLOOR

### BLOCK D

UNIT 302, 303 PENTHOUSE UPPER FLOOR

|       | 2 Bedrooms                |
|-------|---------------------------|
| ··· • | 2 Bathrooms               |
|       | 2 Parking bays            |
| ♠     | Plastered and             |
|       | painted walls,            |
|       | tiled floors, aluminium   |
|       | windows and doors,        |
|       | Mahogany entrance door,   |
|       | built-in cupboards        |
|       | and wardrobes,            |
|       | spacious lounge and       |
|       | dining area, high-quality |
|       | kitchen and bathrooms,    |
|       | spacious balconies        |
|       | and drying yards          |
|       |                           |

### AREA

| TOTAL              | 185m <sup>2</sup> |
|--------------------|-------------------|
| Utility inclusive: | 28m <sup>2</sup>  |
| Exterior area,     |                   |
| Interior area:     | 157m <sup>2</sup> |

### PENTHOUSE UPPER FLOOR PLAN