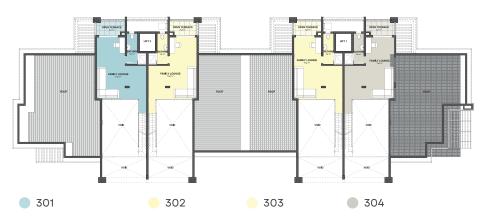

# BLOCK C & D PENTHOUSE LOWER LEVEL FLOOR PLAN

## BLOCK C & D PENTHOUSE UPPER LEVEL FLOOR PLAN

THE UNIT AREA IS INDICATIVE AND FOR MARKETING PURPOSES ONLY.