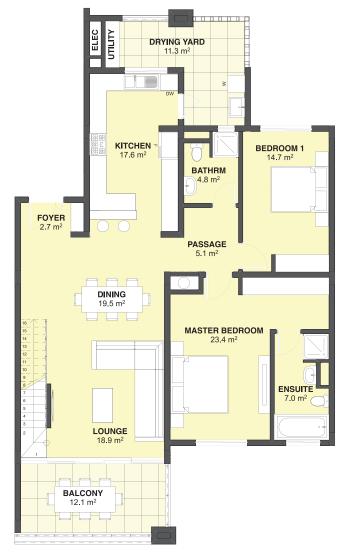

# PENTHOUSE LOWER FLOOR PLAN

# BLOCK C & D PENTHOUSE LOWER LEVEL FLOOR PLAN

### AREA

| TOTAL              | 185m <sup>2</sup> |
|--------------------|-------------------|
| Utility inclusive: | 28m <sup>2</sup>  |
| Exterior area,     |                   |
| Interior area:     | 157m <sup>2</sup> |
|                    |                   |