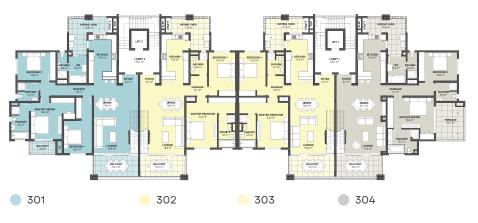

### PENTHOUSE UPPER FLOOR PLAN

## BLOCK C & D PENTHOUSE UPPER LEVEL FLOOR PLAN

THE UNIT AREA IS INDICATIVE AND FOR MARKETING PURPOSES ONLY.

### AREA

| TOTAL              | 185m <sup>2</sup> |
|--------------------|-------------------|
| Utility inclusive: | 28m <sup>2</sup>  |
| Exterior area,     |                   |
| Interior area:     | 157m <sup>2</sup> |