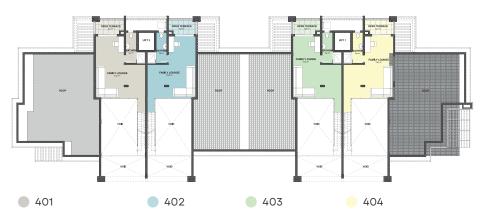

## BLOCK B & E PENTHOUSE LOWER LEVEL FLOOR PLAN

THE UNIT AREA IS INDICATIVE AND FOR MARKETING PURPOSES ONLY.