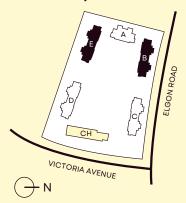

T 402, 403 PENTHOUSE LOWER FLOOR

|       | 2 Bedrooms                |
|-------|---------------------------|
| ··· • | 2 Bathrooms               |
|       | 2 Parking bays            |
| ♠     | Plastered and             |
|       | painted walls,            |
|       | tiled floors, aluminium   |
|       | windows and doors,        |
|       | Mahogany entrance door,   |
|       | built-in cupboards        |
|       | and wardrobes,            |
|       | spacious lounge and       |
|       | dining area, high-quality |
|       | kitchen and bathrooms,    |
|       | spacious balconies        |
|       |                           |

### AREA

| 28m <sup>2</sup>  |
|-------------------|
|                   |
| 157m <sup>2</sup> |
|                   |

and drying yards

### Location Map





WWW.SOLANALIFESTYLE.COM

# PENTHOUSE LOWER FLOOR PLAN



## BLOCK B & E PENTHOUSE LOWER LEVEL FLOOR PLAN



THE UNIT AREA IS INDICATIVE AND FOR MARKETING PURPOSES ONLY.

# SAVANA HEIGHTS

### TYPE D

**BLOCK B** 

UNIT 402, 403 PENTHOUSE UPPER FLOOR

### **BLOCK E**

UNIT 402, 403 PENTHOUSE UPPER FLOOR

|         | 2 Bedrooms                |
|---------|---------------------------|
| <u></u> | 2 Bathrooms               |
|         | 2 Parking bays            |
| ♠       | Plastered and             |
|         | painted walls,            |
|         | tiled floors, aluminium   |
|         | windows and doors,        |
|         | Mahogany entrance door,   |
|         | built-in cupboards        |
|         | and wardrobes,            |
|         | spacious lounge and       |
|         |