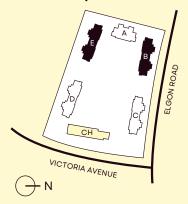

| Plastered and             |
|         | painted walls,            |
|         | tiled floors, aluminium   |
|         | windows and doors,        |
|         | Mahogany entrance door,   |
|         | built-in cupboards        |
|         | and wardrobes,            |
|         | spacious lounge and       |
|         | dining area, high-quality |
|         | kitchen and bathrooms,    |
|         | spacious balconies        |
|         | and drying yards          |
|         |                           |

### AREA

| TOTAL              | 185m <sup>2</sup> |
|--------------------|-------------------|
| Utility inclusive: | 28m <sup>2</sup>  |
| Exterior area,     |                   |
| Interior area:     | 157m <sup>2</sup> |
| Interior area:     | 157m <sup>2</sup> |

### Location Map



SOLQNA

WWW.SOLANALIFESTYLE.COM

### PENTHOUSE UPPER FLOOR PLAN



### BLOCK B & E PENTHOUSE UPPER LEVEL FLOOR PLAN



THE UNIT AREA IS INDICATIVE AND FOR MARKETING PURPOSES ONLY.