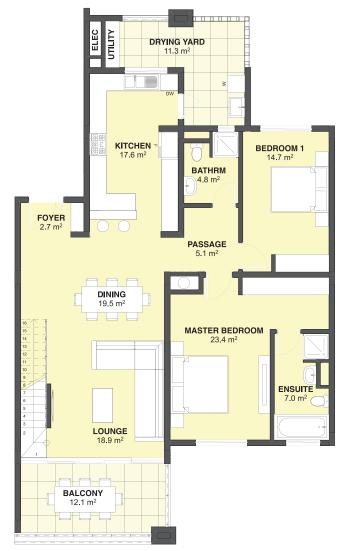

# PENTHOUSE LOWER FLOOR PLAN

## BLOCK B & E PENTHOUSE LOWER LEVEL FLOOR PLAN

THE UNIT AREA IS INDICATIVE AND FOR MARKETING PURPOSES ONLY.