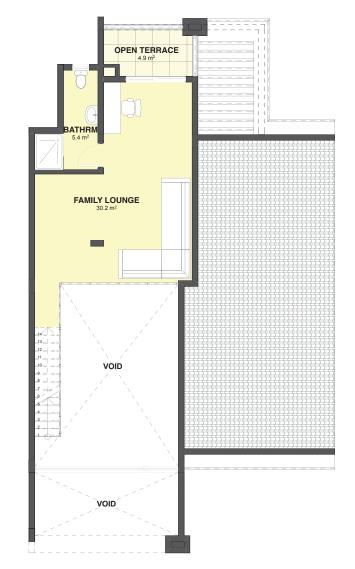

### PENTHOUSE UPPER FLOOR PLAN

### BLOCK B & E PENTHOUSE UPPER LEVEL FLOOR PLAN

THE UNIT AREA IS INDICATIVE AND FOR MARKETING PURPOSES ONLY.