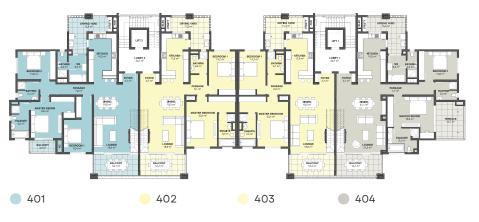

### PENTHOUSE UPPER FLOOR PLAN

### BLOCK B & E PENTHOUSE UPPER LEVEL FLOOR PLAN

THE UNIT AREA IS INDICATIVE AND FOR MARKETING PURPOSES ONLY.