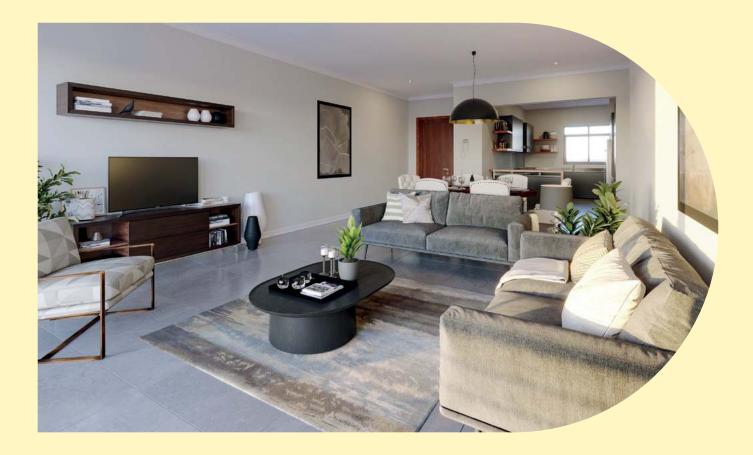

These two- or three-bedroom apartments and lofts offer you a convenient, yet spacious contemporary lifestyle with elevators in each building, on-site parking per unit and a communal swimming pool and clubhouse.

## Features include:

- 2- and 3-bedroom units and lofts
- Elevators in each apartment building
- Majority with staff quarters
- On-site parking per unit
- Plastered and painted walls, tiled floors, aluminium windows and doors, Mahogany entrance door, built-in cupboards and wardrobes, spacious lounge and dining area, high-quality kitchen and bathrooms, spacious balconies and drying yards