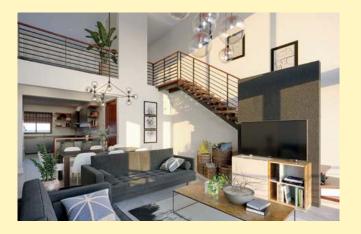

These two- or three-bedroom apartments and lofts offer you a convenient, yet spacious contemporary lifestyle with elevators in each building, on-site parking per unit and a communal swimming pool and clubhouse.

## 70 apartments and 20 lofts

Units range from 142-246m<sup>2</sup>

## Features include:

- 2- and 3-bedroom units and lofts
- Elevators in each apartment building
- Majority with staff quarters
- On-site parking per unit
- Plastered and painted walls, tiled floors, aluminium windows and doors, Mahogany entrance door, built-in cupboards and wardrobes, spacious lounge and dining area, high-quality kitchen and bathrooms, spacious balconies and drying yards