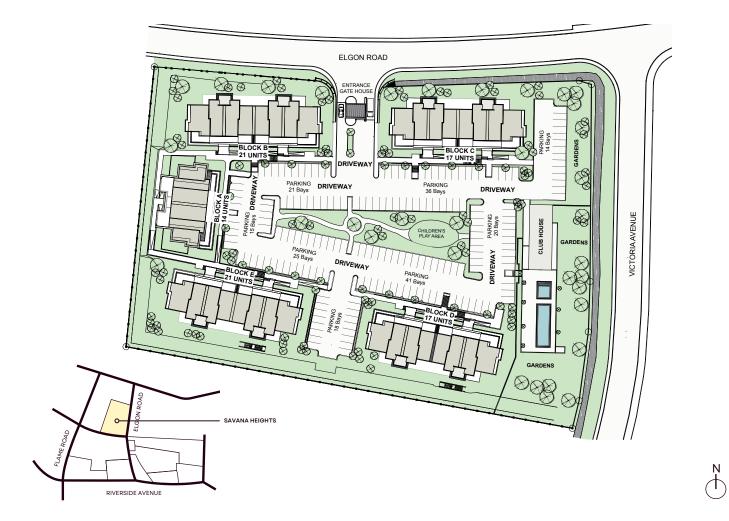

## City living meets serenity

Discover the epitome of connected living at Savana Heights in Solana – Lubowa's most desirable new address.

Named after the beautiful and vast grasslands of the region, Savana Heights offer vistas of Lake Victoria in the South and the vast riverine green area in the East, with each of the five apartment buildings having been carefully positioned to maximise the view and privacy of its 90 units.

These two- or three-bedroom apartments and lofts offer you a convenient, yet spacious contemporary lifestyle with elevators in each building, on-site parking per unit and a communal swimming pool and clubhouse.