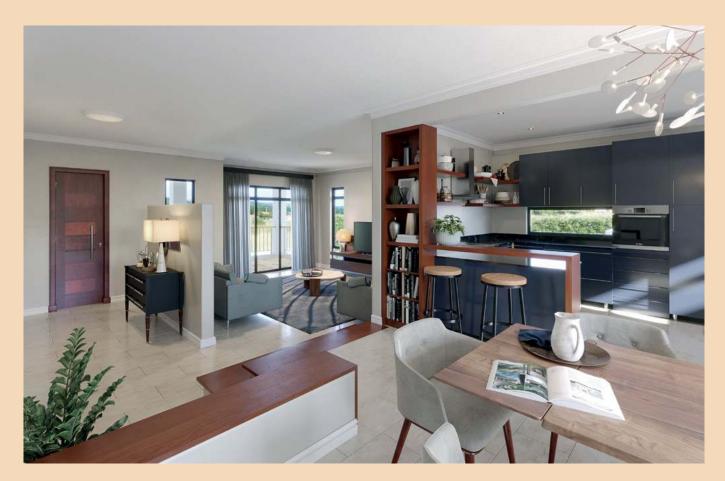

## **Features include:**

3 and 4 Bedrooms

2 and 3 Bathrooms

Private gardens

Large verandas

Staff quarters

Outside parking for 2 vehicles

Plastered and painted walls, tiled floors, aluminium windows and doors, Mahogany entrance door, built-in cupboards and wardrobes, spacious lounge and dining area, high-quality kitchen and bathrooms, spacious veranda, paved terrace and parking