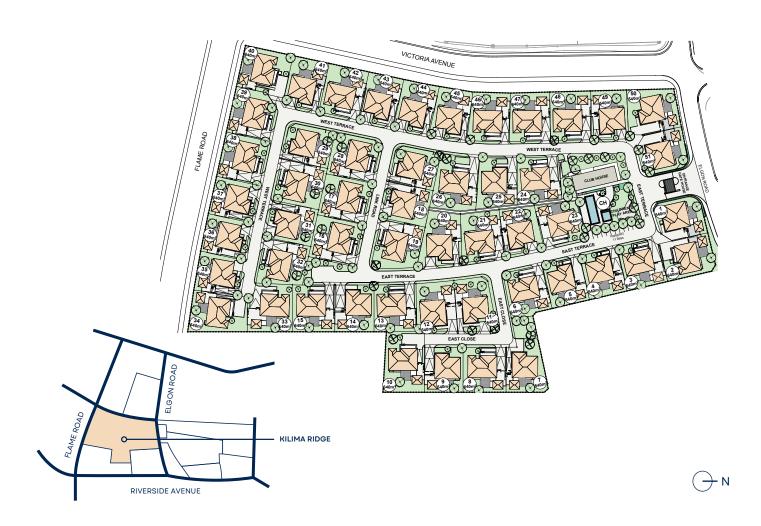

The future you have always dreamed of for you and your family is here. Kilima Ridge is situated in Solana - Uganda's most prestigious lifestyle destination.

Situated on the hills, overlooking the valley, Kilima Ridge consists of 51 luxury bungalows, with each unit offering three or four bedrooms, large verandas perfect for entertaining, private gardens and staff quarters.

## 51 bungalows

Units range from 186-208m<sup>2</sup>