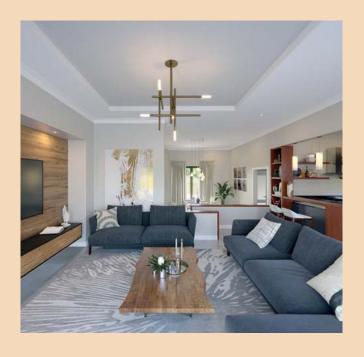

## **Features include:**

3 and 4 Bedrooms

2 and 3 Bathrooms

Private gardens

Large verandas

Staff quarters

Outside parking for 2 vehicles

Plastered and painted walls, tiled floors, aluminium windows and doors, Mahogany entrance door, built-in cupboards and wardrobes, spacious lounge and dining area, high-quality kitchen and bathrooms, spacious veranda, paved terrace and parking