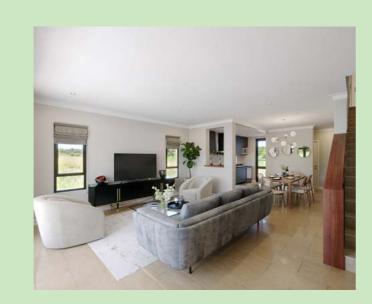

## **Features include:**

3 Bedrooms

3 Bathrooms

Private garden areas

Double storey with both balconies and verandas

Staff quarters (larger units)

Outside parking for 1 car (smaller units) and 2 cars (larger units)

Plastered and painted walls, tiled floors, aluminium windows and doors, Mahogany entrance door, built-in cupboards and wardrobes, spacious lounge and dining area, high-quality kitchen and bathrooms, spacious balcony