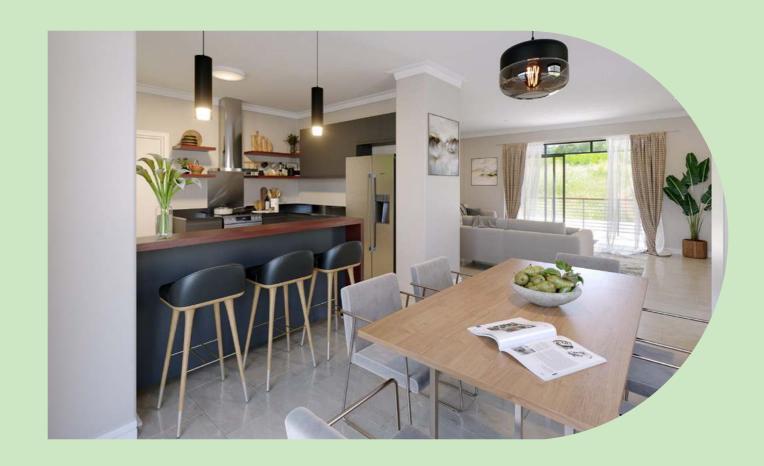

Plastered and painted walls, tiled floors, aluminium windows and doors, Mahogany entrance door, built-in cupboards and wardrobes, spacious lounge and dining area, high-quality kitchen and bathrooms, spacious balcony