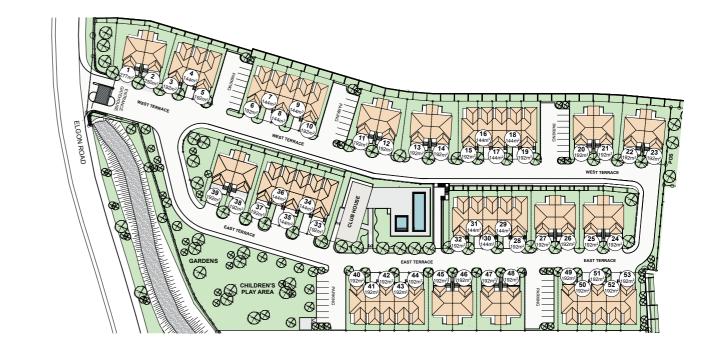

## VERBANA

TERRACE

Step into the space you've always wanted at Verdana Terrace situated in Solana, Lubowa's premier luxury lifestyle destination.

Inspired by its lush, green surroundings, Verdana Terrace consists of 53 townhouses in a terraced and landscaped environment. These unique three-bedroomed, double storey units feature balconies, verandas, stylish finishes and gardens incorporated into a private and secure space.

## 53 townhouses

Units range from 152-172m<sup>2</sup>

## **Features include:**

3 Bedrooms

3 Bathrooms

Private garden areas

Double storey with both balconies and verandas

Staff quarters (larger units)

Outside parking for 1 car (smaller units) and 2 cars (larger units)